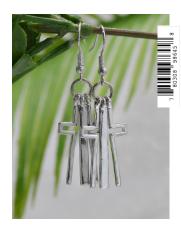

### designer EARRINGS

With 6 new cross designs there is something for everyone in our Designer Earrings collection.

Gold, Cubic Zirconia 98646 - 10

Sterling Silver

**98647** - 5