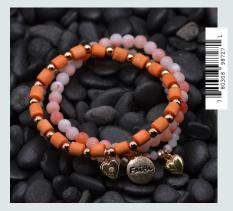

Hope, Neutral & Gold

Guide me in Your truth and teach me. For You are God my Savior, and my hope is in You all day long.

Faith, Pinks & Gold

Belief, the assent of the mind to the truth of what is declared by another, resting solely and implicitly on His authority and veracity, reliance on testimony.