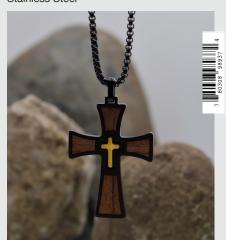

## FOR him

6 new cross necklaces plus new items featuring wooden accents, perfect for gifting and everyday wear.

20" Wooden Cross, 98937 - 12.5 Black & Gold Accents, Stainless Steel

20" Black Texture, Silver Base **98938** - 12.5 Stainless Steel & Cubic Zirconia

20" Silver Cross with Chain Accent, Stainless Steel

**98939** - 7.5