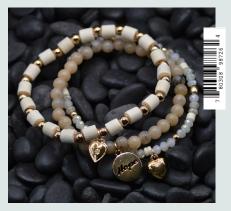

Hope, Neutral & Gold

Guide me in Your truth and teach me. For You are God my Savior, and my hope is in You all day long.

Faith, Pinks & Gold

Belief, the assent of the mind to the truth of what is declared by another, resting solely and implicitly on His authority and veracity, reliance on testimony.