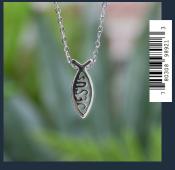

## fresh PICKS FOR SUMMER

18" Angled Cross **98919** - 8.5 Stainless Steel Necklace

18" Ichthus Jesus 98921 - 7.5 Stainless Steel Necklace

18" Silver Crosses **98922** - 7.5 Stainless Steel Necklace

**NEW COLLECTION** 