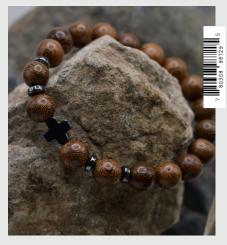

## FOR him

6 new cross necklaces plus new items featuring wooden accents, perfect for gifting and everyday wear.

Black Onyx & Wood Beads, Hematite Accents

Wood Beads, Hematite Accents 98729 - 7

Stainless Steel Wooden Inlay Ring Size 9

**98840** - 8

Wooden Inlay Ring Size 10 98841 - 8

Wooden Inlay Ring Size 11 98842 - 8