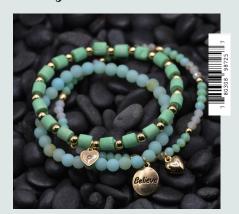

### NEW STACKING SETS! May BRACELETS

Believe, Blues & Gold

To have a firm persuasion approaching to certainty.

Story Bracelets are stretchable for a perfect fit every time. Each include semi-precious stones and 18K gold plated accents. These stacking sets are carded for easy display.