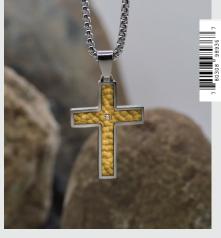

## FOR him

6 new cross necklaces plus new items featuring wooden accents, perfect for gifting and everyday wear.

### EDEN MERRY JEWELRY COLLECTION

**P:** 715-386-3082

E: orders@jameslawrencecompany.com

20" Black with Blue Accent, **98934** - 12.5 Stainless Steel

20" Copper & Black, Stainless Steel

20" Gold Texture, Silver Base, **98936** - 12.5 Stainless Steel & Cubic Zirconia