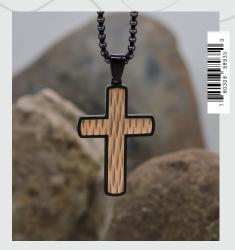

## FOR him

6 new cross necklaces plus new items featuring wooden accents, perfect for gifting and everyday wear.

20" Wooden Cross, 98937 - 12.5 Black & Gold Accents, Stainless Steel

20" Black Texture, Silver Base **98938** - 12.5 Stainless Steel & Cubic Zirconia

20" Silver Cross with Chain Accent, Stainless Steel

**98939** - 7.5