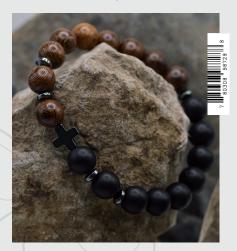

Black Onyx & Wood Beads, Hematite Accents

Wood Beads, Hematite Accents 98729 - 7

Stainless Steel Wooden Inlay Ring Size 9

**98840** - 8

Wooden Inlay Ring Size 10 98841 - 8

Wooden Inlay Ring Size 11 98842 - 8