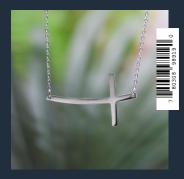

## fresh PICKS FOR SUMMER

18" Angled Cross **98919** - 8.5 Stainless Steel Necklace

18" Ichthus Jesus 98921 - 7.5 Stainless Steel Necklace

18" Silver Crosses **98922** - 7.5 Stainless Steel Necklace

**NEW COLLECTION** 