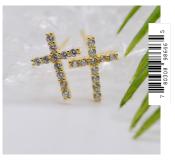

### designer EARRINGS

With 6 new cross designs there is something for everyone in our Designer Earrings collection.

Gold, Cubic Zirconia 98646 - 10

Sterling Silver

**98647** - 5