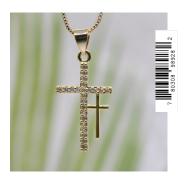

# **Matching Earrings** Available! 98643

Silver, Cubic Zirconia 98924 - 10 Gold, Cubic Zirconia 98925 - 10

## grace NECKLACES

Our Grace Collection continues to expand with 10 new designs. 16" chains with additional 2" extenders make these perfect for layering.

**Matching Earrings** 

Available! 98642

Gold, Cubic Zirconia 98928 - 12