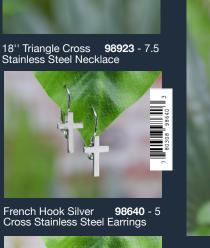

## fresh PICKS FOR SUMMER

18" Angled Cross **98919** - 8.5 Stainless Steel Necklace

18" Ichthus Jesus 98921 - 7.5 Stainless Steel Necklace

18" Silver Crosses **98922** - 7.5 Stainless Steel Necklace

**NEW COLLECTION** 

18" Double Chain 989 Stainless Steel Necklace **98918** - 10

18" Looped Chain 98 Stainless Steel Necklace **98920** - 9

Silver Chain Stud Stainless Steel Earrings **98641** - 5

Silver Crosses

**98810** - 6

### designer EARRINGS

With 6 new cross designs there is something for everyone in our Designer Earrings collection.

Gold, Cubic Zirconia 98646 - 10

Sterling Silver

**98647** - 5