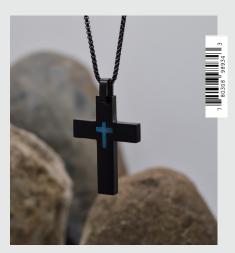

## FOR him

6 new cross necklaces plus new items featuring wooden accents, perfect for gifting and everyday wear.

### EDEN MERRY JEWELRY COLLECTION

**P:** 715-386-3082

E: orders@jameslawrencecompany.com

20" Black with Blue Accent, **98934** - 12.5 Stainless Steel

20" Copper & Black, Stainless Steel

20" Gold Texture, Silver Base, **98936** - 12.5 Stainless Steel & Cubic Zirconia