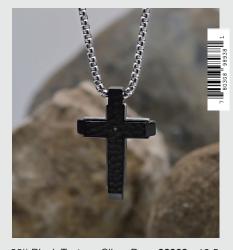

## FOR him

6 new cross necklaces plus new items featuring wooden accents, perfect for gifting and everyday wear.

### EDEN MERRY JEWELRY COLLECTION

**P:** 715-386-3082

E: orders@jameslawrencecompany.com

20" Black with Blue Accent, **98934** - 12.5 Stainless Steel

20" Copper & Black, Stainless Steel

20" Gold Texture, Silver Base, **98936** - 12.5 Stainless Steel & Cubic Zirconia

20" Wooden Cross, 98937 - 12.5 Black & Gold Accents, Stainless Steel

20" Black Texture, Silver Base **98938** - 12.5 Stainless Steel & Cubic Zirconia

20" Silver Cross with Chain Accent, Stainless Steel

**98939** - 7.5