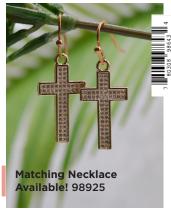

## grace NECKLACES

Our Grace Collection continues to expand with 10 new designs. 16" chains with additional 2" extenders make these perfect for layering.

**Matching Earrings** 

Available! 98642

Gold, Cubic Zirconia 98928 - 12