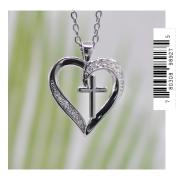

## grace NECKLACES

Our Grace Collection continues to expand with 10 new designs. 16" chains with additional 2" extenders make these perfect for layering.

**Matching Earrings** 

Available! 98642

Gold, Cubic Zirconia 98928 - 12

Silver, Cubic Zirconia **98929** - 9

Silver, Cubic Zirconia 98926 - 10 Stainless Steel Chain

Silver, Cubic Zirconia 98927 - 12

Silver Stainless Steel

Rose Gold Stainless Steel

**98933** - 7

Gold, Cubic Zirconia **98930** - 8