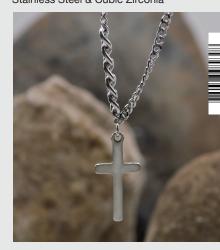

20" Wooden Cross, 98937 - 12.5 Black & Gold Accents, Stainless Steel

20" Black Texture, Silver Base **98938** - 12.5 Stainless Steel & Cubic Zirconia

20" Silver Cross with Chain Accent, Stainless Steel

**98939** - 7.5