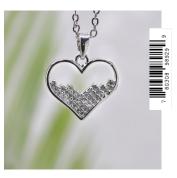

## grace NECKLACES

Our Grace Collection continues to expand with 10 new designs. 16" chains with additional 2" extenders make these perfect for layering.

**Matching Earrings** 

Available! 98642

Gold, Cubic Zirconia 98928 - 12

Silver, Cubic Zirconia **98929** - 9

Silver, Cubic Zirconia 98926 - 10 Stainless Steel Chain

Silver, Cubic Zirconia 98927 - 12

Silver Stainless Steel

Rose Gold Stainless Steel

**98933** - 7

Gold, Cubic Zirconia **98930** - 8